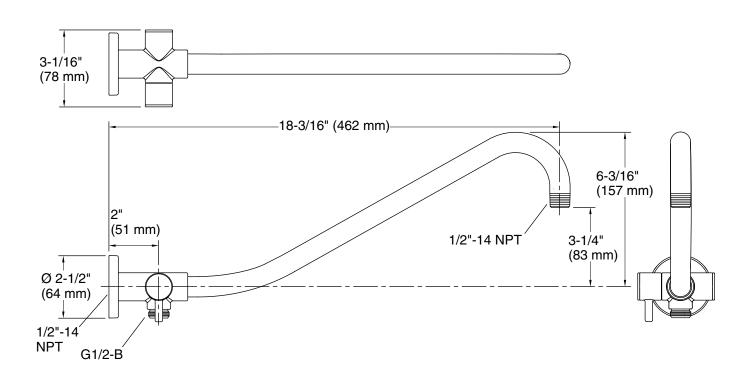

#### **Technical Information**

All product dimensions are nominal.

Drain included: No